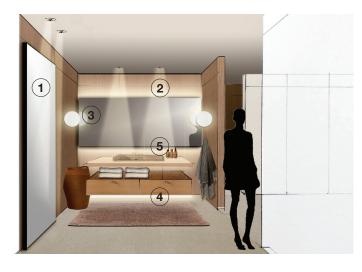

- 15 degree downlights directed at mirror reflect light to person
- 25 degree downlights directed at mirror reflect light to person and indirectly light vanity
- Wall sconces provide direct light to illuminate person
- 4. Light under vanity provides indirect light to space
- Linear light behind mirror provides indirect light to softly illuminate person providing accent to shelves

#### PLAY WITH DIRECT VERSUS INDIRECT LIGHT

From rest to ritual, the right light illuminates your daily routine with a personal touch. A properly illuminated vanity renders colors, contours, and skin tone to perfection, so you always look and feel your best. **Direct Light** is the most efficient method to distribute light and creates crisp shadows. Optical accessories can be used to mitigate glare. **Indirect Light** is less efficient but creates softer shadows and less glare.