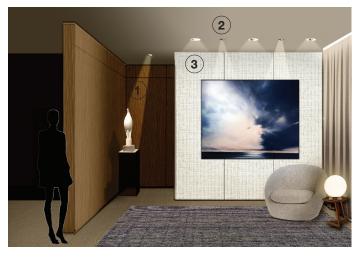

### RENDER COLOR & HEIGHTEN CONTRAST

To show art the way the artist intended, use Ketra's TruBeam Optics and Vibrancy mode to make an object's true color burst to life. Apply contrast to create depth around objects and pull them into focus like sculpture, fine furnishings or architectural details.

- 15 degree downlight aimed at sculpture accentuates form and heightens contrast and drama
- 2. 25 degree downlights bring vibrancy to the art
- Wall washer softly illuminate art wall creating contrast between foreground and background