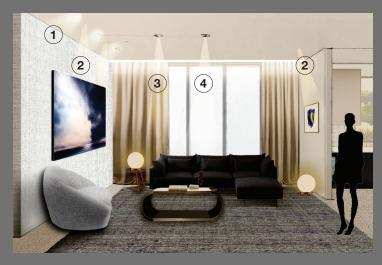

 Entertainment scene transforms the space through light to create a magical mood

- 1. Wall washers softly illuminate art wall
- 2. 25 degree downlights pop the art
- 3. 10 x 60 degree linear fixtures graze curtain with light bringing our texture
- 4. 25 degree
  downlights aimed
  over coffee table
  highlight the center
  of the room