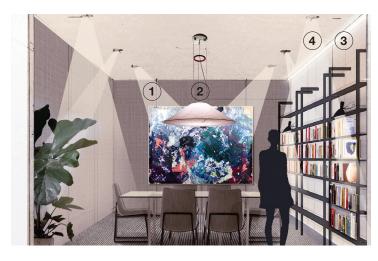

We look forward to partnering with you to bring the most advanced light, shade, and lighting control technology to your luxury projects and clients.

- 40 degree downlights aimed to accent painting
- Pendant task light to illuminate table
- Grazing cove behind bookshelves providing ambient light
- 25 degree
   downlights aimed
   to accent shelves

#### LAYER YOUR LIGHT

Incorporate layers of light to set the mood and add visual interest to a room with style and versatility. **Ambient lighting** fills the space with general illumination, while **accent lighting** highlights featured artwork and areas of interest. **Task lighting** directs light onto work surfaces or can cocoon an area to bring a sense of intimacy to the space.